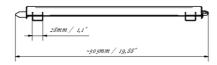

## MD-WM4040

~505mm / 19,88°

All trademarks and registered trademarks acknowledged. E & O E. Specification subject to change without notice. All LCD's comply with ISO-9241-307:2008 in connection with pixel defects.