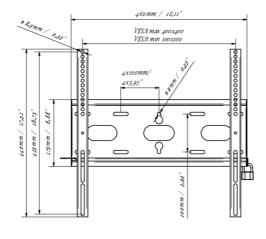

Type Wall Mount

 Max weight capacity
 125kg / monitor

 VESA minimum
 100 x 100mm

 VESA maximum
 400 x 400mm

## 03 DIMENSIONS / WEIGHT

| Product dimensions W x H x D | 460 x 440 x 37.5mm |
|------------------------------|--------------------|
| Box dimensions W x H x D     | 205 x 505 x 38mm   |
| Weight (without box)         | 1.8kg              |
| Weight (with box)            | 2.5kg              |
| EAN code                     | 5902841107281      |