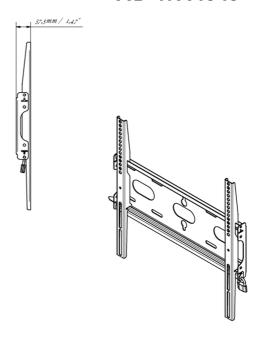

## 03 DIMENSIONS / WEIGHT

| Product dimensions W x H x D | 460 x 440 x 37.5mm |
|------------------------------|--------------------|
| Box dimensions W x H x D     | 205 x 505 x 38mm   |
| Weight (without box)         | 1.8kg              |
| Weight (with box)            | 2.5kg              |
| EAN code                     | 5902841107281      |