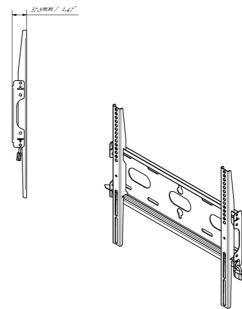

## 03 DIMENSIONS / WEIGHT

| Product dimensions W x H x D | 460 x 440 x 37.5mm |
|------------------------------|--------------------|
| Box dimensions W x H x D     | 205 x 505 x 38mm   |
| Weight (without box)         | 1.8kg              |
| Weight (with box)            | 2.5kg              |
| EAN code                     | 5902841107281      |