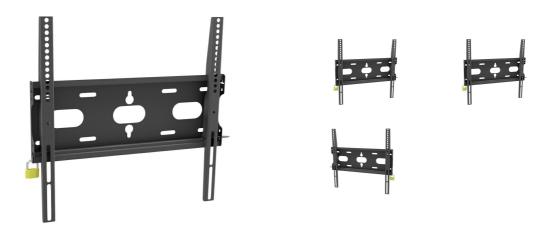

## Universal wall mount, up to VESA 400x400mm, max. 125kg

With the easy and quick fixation system, this wall mount guarantees safe usage in environments like schools and other public utility buildings.

## MD-WM4040