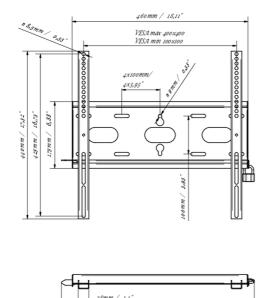

Type Wall Mount

 Max weight capacity
 125kg / monitor

 VESA minimum
 100 x 100mm

 VESA maximum
 400 x 400mm

## 03 DIMENSIONS / WEIGHT

| Product dimensions W x H x D | 460 x 440 x 37.5mm |
|------------------------------|--------------------|
| Box dimensions W x H x D     | 205 x 505 x 38mm   |
| Weight (without box)         | 1.8kg              |
| Weight (with box)            | 2.5kg              |
| EAN code                     | 5902841107281      |