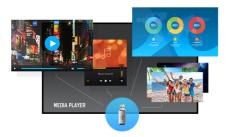

#### Media player

Play your favourite music and show your most beautiful videos, photos and images directly on screen from a flash drive or internal memory with the built-in media player.