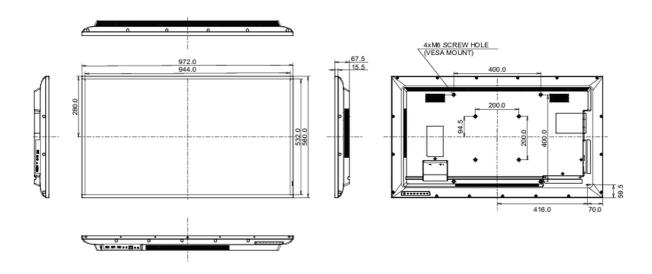

# 05 MECHANICAL

| Orientation                 | landscape                         |
|-----------------------------|-----------------------------------|
| Fanless design              | yes                               |
| VESA mounting               | 400 x 400mm                       |
| Operation temperature range | 0°C - 40°C                        |
| Storage temperature range   | - 20°C - 60°C                     |
| MTBF                        | 50000 hours (excluding backlight) |

## 09 DIMENSIONS / WEIGHT

| Product dimensions W x H x D | 972 x 560 x 67.5mm |
|------------------------------|--------------------|
| Box dimensions W x H x D     | 1070 x 690 x 139mm |
| Weight (without box)         | 8.8kg              |
| Weight (with box)            | 12.3kg             |
| EAN code                     | 4948570120925      |