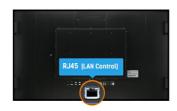

#### **LAN Control**

LAN control enables making adjustments in the display OSD menu through your network (software not included).

| Design                           | Thin bezel                                                            |
|----------------------------------|-----------------------------------------------------------------------|
| Diagonal                         | 42.5", 108cm                                                          |
| Panel                            | IPS, haze 1%                                                          |
| Native resolution                | 1920 x 1080 (2.1 megapixel Full HD)                                   |
| Aspect ratio                     | 16:9                                                                  |
| Panel brightness                 | 350 cd/m²                                                             |
| Static contrast                  | 1200:1                                                                |
| Response time (GTG)              | 8ms                                                                   |
| Viewing zone                     | horizontal/vertical: 178°/178°, right/left: 89°/89°, up/down: 89°/89° |
| Colour support                   | 1.07G (8 Bits+FRC) (NTSC 72%)                                         |
| Horizontal Sync                  | 30 - 83kHz                                                            |
| Viewable area W x H              | 941.2 x 529.4mm, 37.1 x 20.8"                                         |
| Bezel width (sides, top, bottom) | 14mm, 14mm, 14mm                                                      |
| Pixel pitch                      | 0.490mm                                                               |
| Bezel colour and finish          | black, glossy                                                         |