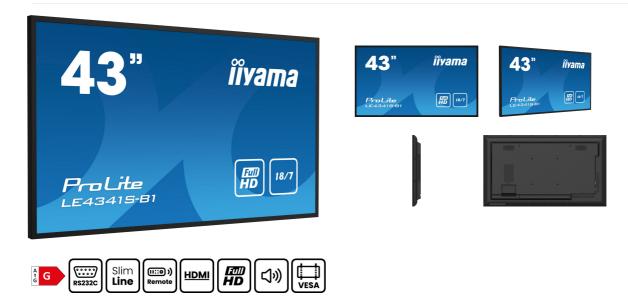

### 43" Full HD professional large format display with USB media playback

Set in a slim bezel, the iiyama LE4341S is a professional digital signage display offering 18/7 operating time and landscape orientation.

This Full HD and fanless IPS display guarantees great viewing from all angles, high brightness and exceptional colour clarity. With the built-in media player you can play your favourite music and show your most beautiful videos, photos and images directly on screen.

### INTERFACES / CONNECTORS / CONTROLS

| Analog signal input    | VGA x1 (max. 1920x1080 @60Hz)    |
|------------------------|----------------------------------|
| Digital signal input   | HDMI x3 (max. 3840x2160 @60Hz)   |
| Audio input            | Mini jack x1                     |
| Monitor control input  | RS-232c x1                       |
|                        | RJ45 (LAN) x1<br>IR x1           |
| Audio output           | RCA (L/R) x1<br>Speakers 2 x 10W |
| Monitor control output | RS-232c x1                       |
|                        | IR loop through x1               |
| HDCP                   | 2.2                              |
| USB ports              | x1 (2.0, FW update support)      |

### **FEATURES**

| Max. non-stop operating time | 18/7    |
|------------------------------|---------|
| Anti image retention         | yes     |
| Media playback               | yes     |
| Housing (bezel)              | plastic |