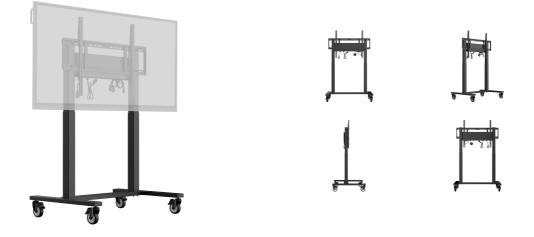

## Double column electric floor lift on wheels

An anti-collision electric trolley for large format displays up to VESA 800x600mm. This product is unique because of its screen flexibility and installation ease, within just five steps the product is installed and ready for use in any meeting area.

This mobile stand with electrical 500mm height adjustment provides a continuous and silent adjustment, controlled directly from a compatible iiyama TE SERIES display or with the attached control pad. The 4-inch muting castor omni directional wheels make it easy and save to move the car around. The integrated screen bracket supports most VESA patterns, making this floor lift suitable for every display up to 86" with a max. weight of 80kg.