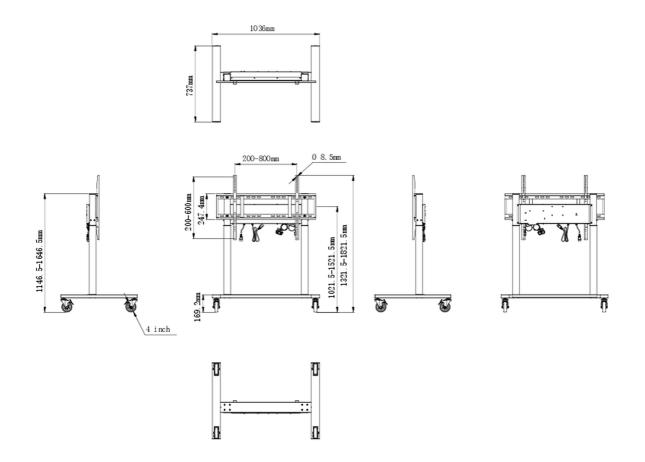

## 01 TECHNIKAI PARAMÉTEREK

| Magasság beállítása  | 500mm, Centre of the screen is 1021.5 - 1521.5mm                                          |
|----------------------|-------------------------------------------------------------------------------------------|
| Maximális teherbírás | 80kg / monitor                                                                            |
| VESA maximum         | 800 x 600mm                                                                               |
| Extra                | cable clips, customized cables (USB cable, remote controller, two power extension cables) |

## 02 MÉRETEK / SÚLY

| Termék méretei Sz x H x M | 1036 x 1298 to 1798 x 737mm |
|---------------------------|-----------------------------|
| Doboz mértei Sz x H x M   | 1123 x 1123 x 132mm         |
| Súly (doboz nélkül)       | 32.4kg                      |
| Súly (dobozzal)           | 37.1kg                      |
| EAN kód                   | 4948570033126               |