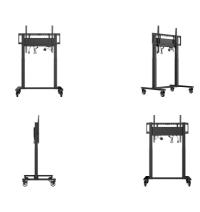

## Double column electric floor lift on wheels

An anti-collision electric trolley for large format displays up to VESA 800x600mm. This product is unique because of its screen flexibility and installation ease, within just five steps the product is installed and ready for use in any meeting area.

This mobile stand with electrical 500mm height adjustment provides a continuous and silent adjustment, controlled directly from a compatible iiyama TE SERIES display or with the attached control pad. The 4-inch muting castor omni directional wheels make it easy and save to move the car around. The integrated screen bracket supports most VESA patterns, making this floor lift suitable for every display up to 86" with a max. weight of 80kg.