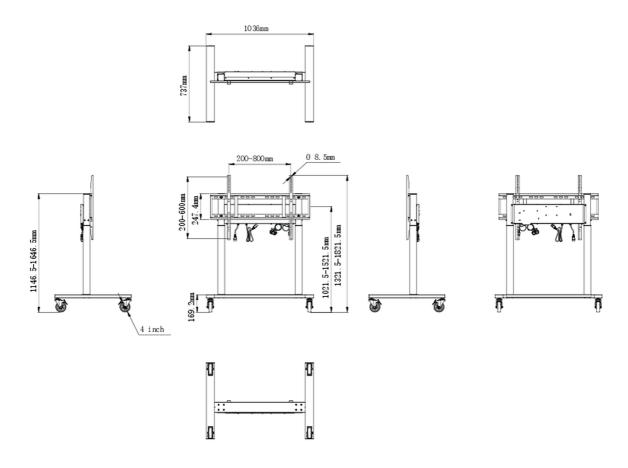

## 01 TECHNICAL SPECIFICATION

| Height adjustment   | 500mm, Centre of the screen is 1021.5 - 1521.5mm                                          |
|---------------------|-------------------------------------------------------------------------------------------|
| Max weight capacity | 80kg / monitor                                                                            |
| VESA maximum        | 800 x 600mm                                                                               |
| Extra               | cable clips, customized cables (USB cable, remote controller, two power extension cables) |
|                     | Cables)                                                                                   |

## 02 DIMENSIONS / WEIGHT

| Product dimensions W x H x D | 1036 x 1298 to 1798 x 737mm |
|------------------------------|-----------------------------|
| Box dimensions W x H x D     | 1123 x 1123 x 132mm         |
| Weight (without box)         | 32.4kg                      |
| Weight (with box)            | 37.1kg                      |
| EAN code                     | 4948570033126               |