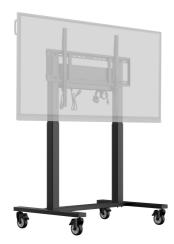

## Double column electric floor lift on wheels

An anti-collision electric trolley for large format displays up to VESA 800x600mm. This product is unique because of its screen flexibility and installation ease, within just five steps the product is installed and ready for use in any meeting area.

This mobile stand with electrical 500mm height adjustment provides a continuous and silent adjustment, controlled directly from a compatible iiyama TE SERIES display or with the attached control pad. The 4-inch muting castor omni directional wheels make it easy and save to move the car around. The integrated screen bracket supports most VESA patterns, making this floor lift suitable for every display up to 86" with a max. weight of 80kg.