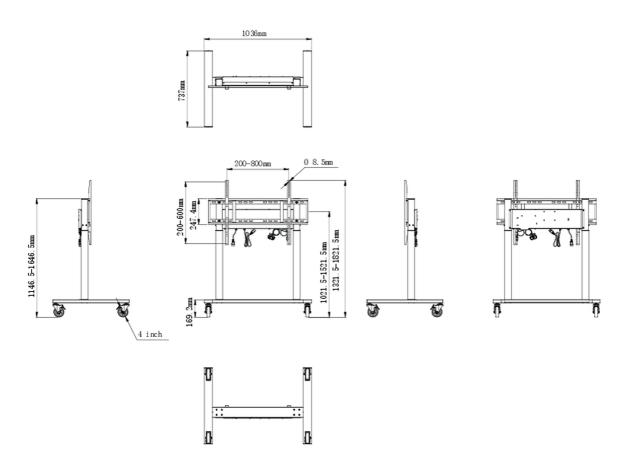

## 01 TECHNICAL SPECIFICATION

| Height adjustment   | 500mm, Centre of the screen is 1021.5 - 1521.5mm                                          |
|---------------------|-------------------------------------------------------------------------------------------|
| Max weight capacity | 80kg / monitor                                                                            |
| VESA maximum        | 800 x 600mm                                                                               |
| Extra               | cable clips, customized cables (USB cable, remote controller, two power extension cables) |
|                     | Cables)                                                                                   |

## 02 DIMENSIONS / WEIGHT

| Product dimensions W x H x D | 1036 x 1298 to 1798 x 737mm |
|------------------------------|-----------------------------|
| Box dimensions W x H x D     | 1123 x 1123 x 132mm         |
| Weight (without box)         | 32.4kg                      |
| Weight (with box)            | 37.1kg                      |
| EAN code                     | 4948570033126               |