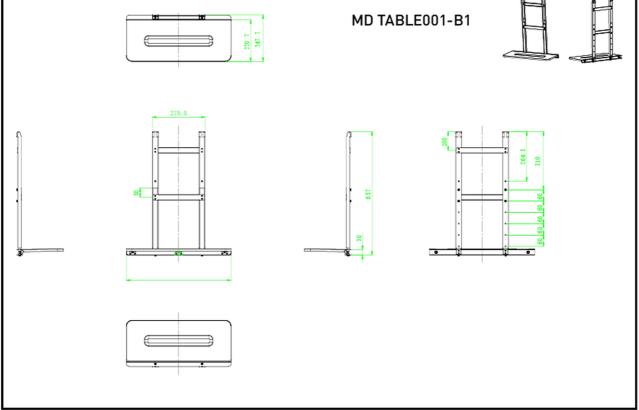

## 01 TECHNICAL SPECIFICATION

Max weight capacity

10kg / monitor

4948570033119