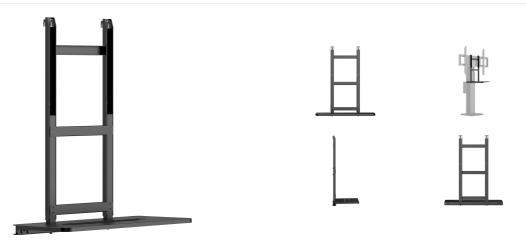

## Laptop shelf

This laptop shelf is an optional accessory compatible with the <u>MD WLIFT1021-B1</u>. Can be used to place a laptop in front of a large format display on a lift stand. It can support a computer with a maximum weight of up to 10kg.