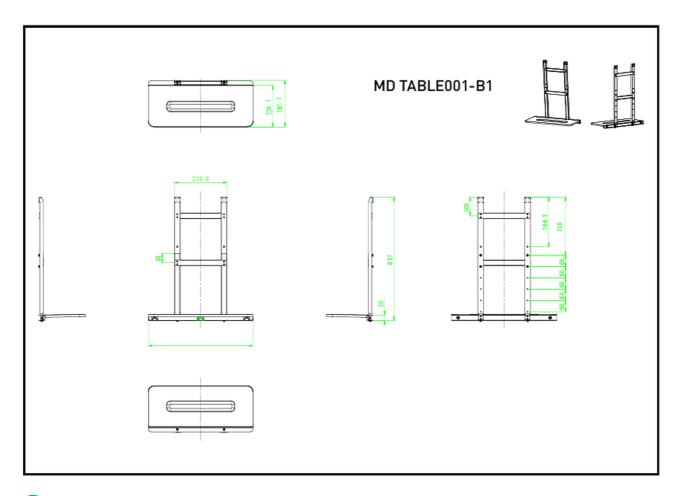

## 01 TECHNICAL SPECIFICATION

Max weight capacity

10kg / monitor

4948570033119