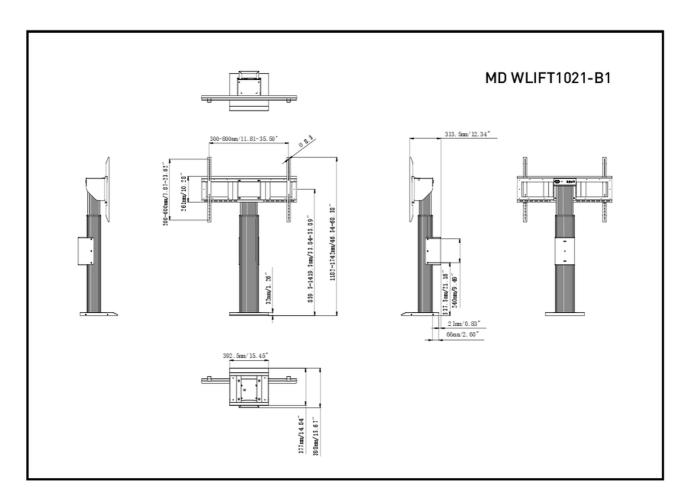

Yükseklik ayarı 560mm, Centre of the screen is 859,5 - 1419,5mm

 Maksimum ağırlık kapasitesi
 100kg / monitör

 VESA maksimum
 800 x 600mm

19.10.2024 17:27:39

## 02 ÖLÇÜLER / AĞIRLIK

| Urün boyutları G x Y x D    | 1090 x 1315 x 806mm |
|-----------------------------|---------------------|
| Kutu boyutları G x Y x D    | 1100 x 270 x 620mm  |
| Ağırlık (kutu hariç)        | 41.8kg              |
| Ağırlık (kutu ile birlikte) | 45.7kg              |
| EAN kodu                    | 4948570033096       |