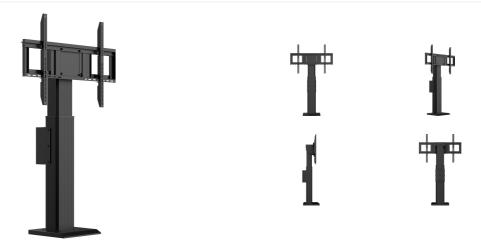

## Single column electric floor lift for monitors up to 86"

This fixed on-floor and wall single-column electric lift stand is a perfect solution for 55"-86" displays. It's suitable with screens up to VESA 800x600mm and up to 100 kg. Equipped with an easy mount, based on "pull and release" brackets and a wired remote, it is a perfect solution for displays placed in classrooms or conference rooms.

This column is a perfect match for the iiyama TE02 and TE04 SERIES iLFDs allowing users to control the height from the screen itself. With the option to save 2 height level pre-sets, different users can quickly adjust the screen position to their needs.