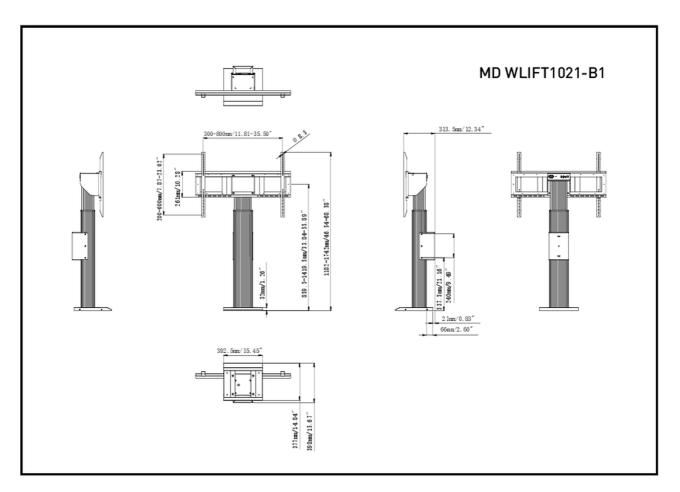

Yükseklik ayarı 560mm, Centre of the screen is 859,5 - 1419,5mm

 Maksimum ağırlık kapasitesi
 100kg / monitör

 VESA maksimum
 800 x 600mm

19.10.2024 17:27:39

## 02 ÖLÇÜLER / AĞIRLIK

| Urün boyutları G x Y x D    | 1090 x 1315 x 806mm |
|-----------------------------|---------------------|
| Kutu boyutları G x Y x D    | 1100 x 270 x 620mm  |
| Ağırlık (kutu hariç)        | 41.8kg              |
| Ağırlık (kutu ile birlikte) | 45.7kg              |
| EAN kodu                    | 4948570033096       |