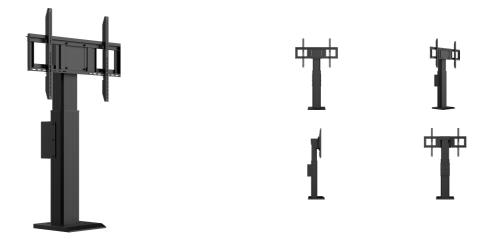

### Single column electric floor lift for monitors up to 86"

This fixed on-floor and wall single-column electric lift stand is a perfect solution for 55"-86" displays. It's suitable with screens up to VESA 800x600mm and up to 100kg. Equipped with an easy mount, based on "pull and release" brackets and a wired remote, it is a perfect solution for displays placed in classrooms or conference rooms.

This column is a perfect match for the iiyama TE02, TE04 and TE12 SERIES iLFDs allowing users to control the height from the screen itself. With the option to save 2 height level pre-sets, different users can quickly adjust the screen position to their needs. The 4-inch muting castor omni directional wheels make it easy and save to move the car around.