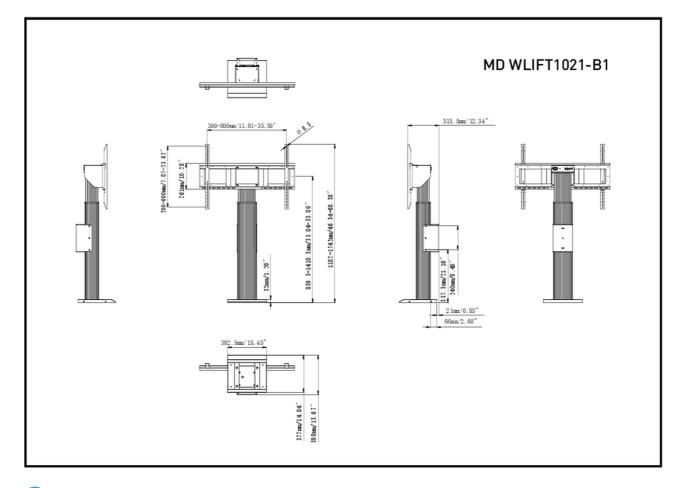

Height adjustment Max weight capacity VESA maximum 560mm, Centre of the screen is 859,5 - 1419,5mm 100kg / monitor

800 x 600mm

## 02 DIMENSIONS / WEIGHT

| Product dimensions W x H x D | 1090 x 1315 x 806mm |
|------------------------------|---------------------|
| Box dimensions W x H x D     | 1100 x 270 x 620mm  |
| Weight (without box)         | 41.8kg              |
| Weight (with box)            | 45.7kg              |
| EAN code                     | 4948570033096       |