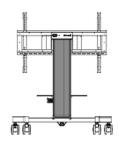

## Single column electric floor lift on wheels with easy mount brackets and laptop shelf

An anti-collision, motorized trolley for touch screens up to VESA 800x600mm. This product is unique because of its screen size and easy mount with "pull & release" brackets. This mobile stand with electrical height adjustment provides and silent height adjustment.

The 4-inch muting castor omni directional wheels make it easy and save to move the car around. The integrated screen bracket containing most VESA patterns, making it suitable for almost every display. Max supported display size is 86", max weight is 100kg.