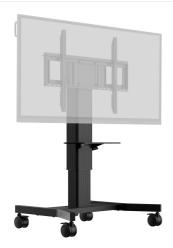

## Single column electric floor lift on wheels with easy mount brackets and laptop shelf

An anti-collision, motorized trolley for touch screens up to VESA 800x600mm. This product is unique because of its screen size and easy mount with "pull & release" brackets. This mobile stand with electrical height adjustment provides and silent height adjustment.

The 4-inch muting castor omni directional wheels make it easy and save to move the car around. The integrated screen bracket containing most VESA patterns, making it suitable for almost every display. Max supported display size is 86", max weight is 100kg.