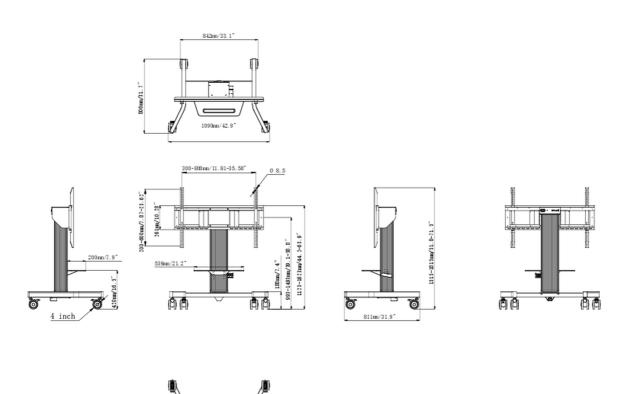

## 01 TECHNIKAI PARAMÉTEREK

| Képernyők száma      | 1                                                                                              |
|----------------------|------------------------------------------------------------------------------------------------|
| Képernyő mérete      | 43" - 65"                                                                                      |
| Magasság beállítása  | 500mm, Centre of the screen is 991 - 1491mm                                                    |
| Maximális teherbírás | 100kg / monitor                                                                                |
| VESA minimum         | 300 x 200mm                                                                                    |
| VESA maximum         | 800 x 600mm                                                                                    |
| Extra                | Laptop shelf, "pull & release" mounting brackets, 4-inch muting castor omni directional wheels |

## 02 MÉRETEK/SÚLY

| Termék méretei Sz x H x M | 1090 x 1815 x 806mm |
|---------------------------|---------------------|
| Doboz mértei Sz x H x M   | 1100 x 270 x 620mm  |
| Súly (doboz nélkül)       | 41.8kg              |
| Súly (dobozzal)           | 45.7kg              |
| EAN kód                   | 4948570033102       |