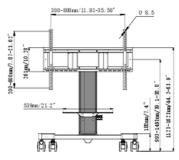

## 01 TECHNIKAI PARAMÉTEREK

| Képernyők száma      | 1                                                                                              |
|----------------------|------------------------------------------------------------------------------------------------|
| Képernyő mérete      | 43" - 65"                                                                                      |
| Magasság beállítása  | 500mm, Centre of the screen is 991 - 1491mm                                                    |
| Maximális teherbírás | 100kg / monitor                                                                                |
| VESA minimum         | 300 x 200mm                                                                                    |
| VESA maximum         | 800 x 600mm                                                                                    |
| Extra                | Laptop shelf, "pull & release" mounting brackets, 4-inch muting castor omni directional wheels |

## 02 MÉRETEK/SÚLY

| Termék méretei Sz x H x M | 1090 x 1815 x 806mm |
|---------------------------|---------------------|
| Doboz mértei Sz x H x M   | 1100 x 270 x 620mm  |
| Súly (doboz nélkül)       | 41.8kg              |
| Súly (dobozzal)           | 45.7kg              |
| EAN kód                   | 4948570033102       |