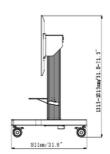

## 02 DIMENSIONS / WEIGHT

| Product dimensions W x H x D | 1090 x 1815 x 806mm |
|------------------------------|---------------------|
| Box dimensions W x H x D     | 1100 x 270 x 620mm  |
| Weight (without box)         | 41.8kg              |
| Weight (with box)            | 45.7kg              |
| EAN code                     | 4948570033102       |