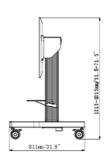

## 02 DIMENSIONS / WEIGHT

| Product dimensions W x H x D | 1090 x 1815 x 806mm |
|------------------------------|---------------------|
| Box dimensions W x H x D     | 1100 x 270 x 620mm  |
| Weight (without box)         | 41.8kg              |
| Weight (with box)            | 45.7kg              |
| EAN code                     | 4948570033102       |