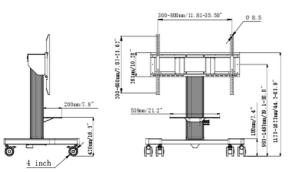

## 1 TECHNICAL SPECIFICATION

| Number of screens   | 1                                                                                                 |
|---------------------|---------------------------------------------------------------------------------------------------|
| Screen size         | 43" - 65"                                                                                         |
| Height adjustment   | 500mm, Centre of the screen is 991 - 1491mm                                                       |
| Max weight capacity | 100kg / monitor                                                                                   |
| VESA minimum        | 300 x 200mm                                                                                       |
| VESA maximum        | 800 x 600mm                                                                                       |
| Extra               | Laptop shelf, "pull & release" mounting brackets, 4-inch muting castor omni<br>directional wheels |

## 02 DIMENSIONS / WEIGHT

| Product dimensions W x H x D | 1090 x 1815 x 806mm |
|------------------------------|---------------------|
| Box dimensions W x H x D     | 1100 x 270 x 620mm  |
| Weight (without box)         | 41.8kg              |
| Weight (with box)            | 45.7kg              |
| EAN code                     | 4948570033102       |