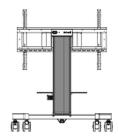

The 4-inch muting castor omni directional wheels make it easy and save to move the car around. The integrated screen bracket containing most VESA patterns, making it suitable for almost every display. Max supported display size is 86", max weight is 100kg. The laptop shelf can be installed on the height adjustable part of the column and conveniently moves up and down as required.