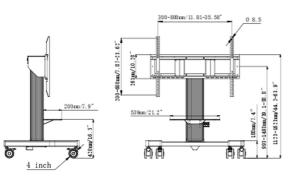

The 4-inch muting castor omni directional wheels make it easy and save to move the car around. The integrated screen bracket containing most VESA patterns, making it suitable for almost every display. Max supported display size is 86", max weight is 100kg. The laptop shelf can be installed on the height adjustable part of the column and conveniently moves up and down as required.

## 1 TECHNICAL SPECIFICATION

| Number of screens   | 1                                                                                                 |
|---------------------|---------------------------------------------------------------------------------------------------|
| Screen size         | 43" - 65"                                                                                         |
| Height adjustment   | 500mm, Centre of the screen is 991 - 1491mm                                                       |
| Max weight capacity | 100kg / monitor                                                                                   |
| VESA minimum        | 300 x 200mm                                                                                       |
| VESA maximum        | 800 x 600mm                                                                                       |
| Extra               | Laptop shelf, "pull & release" mounting brackets, 4-inch muting castor omni<br>directional wheels |