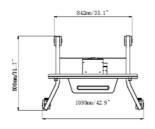

## 02 DIMENSIONS / WEIGHT

| Product dimensions W x H x D | 1090 x 1815 x 806mm |
|------------------------------|---------------------|
| Box dimensions W x H x D     | 1100 x 270 x 620mm  |
| Weight (without box)         | 41.8kg              |
| Weight (with box)            | 45.7kg              |
| EAN code                     | 4948570033102       |