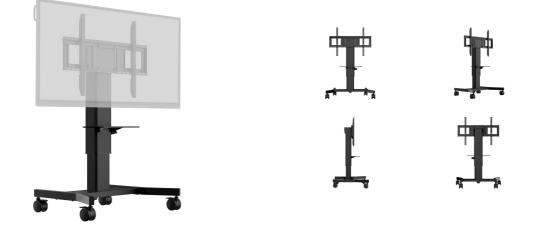

## Single column electric floor lift on wheels with easy mount brackets and laptop shelf

An anti-collision, motorized trolley for Touchscreens up to VESA 800x600mm. This product is unique because of its screen size and easy mount with "pull & release" brackets. This mobile stand with electrical height adjustment provides a silent height adjustment.

The 4-inch muting castor omni directional wheels make it easy and save to move the car around. The integrated screen bracket containing most VESA patterns, making it suitable for almost every display. Max supported display size is 86", max weight is 100kg. The laptop shelf can be installed on the height adjustable part of the column and conveniently moves up and down as required.